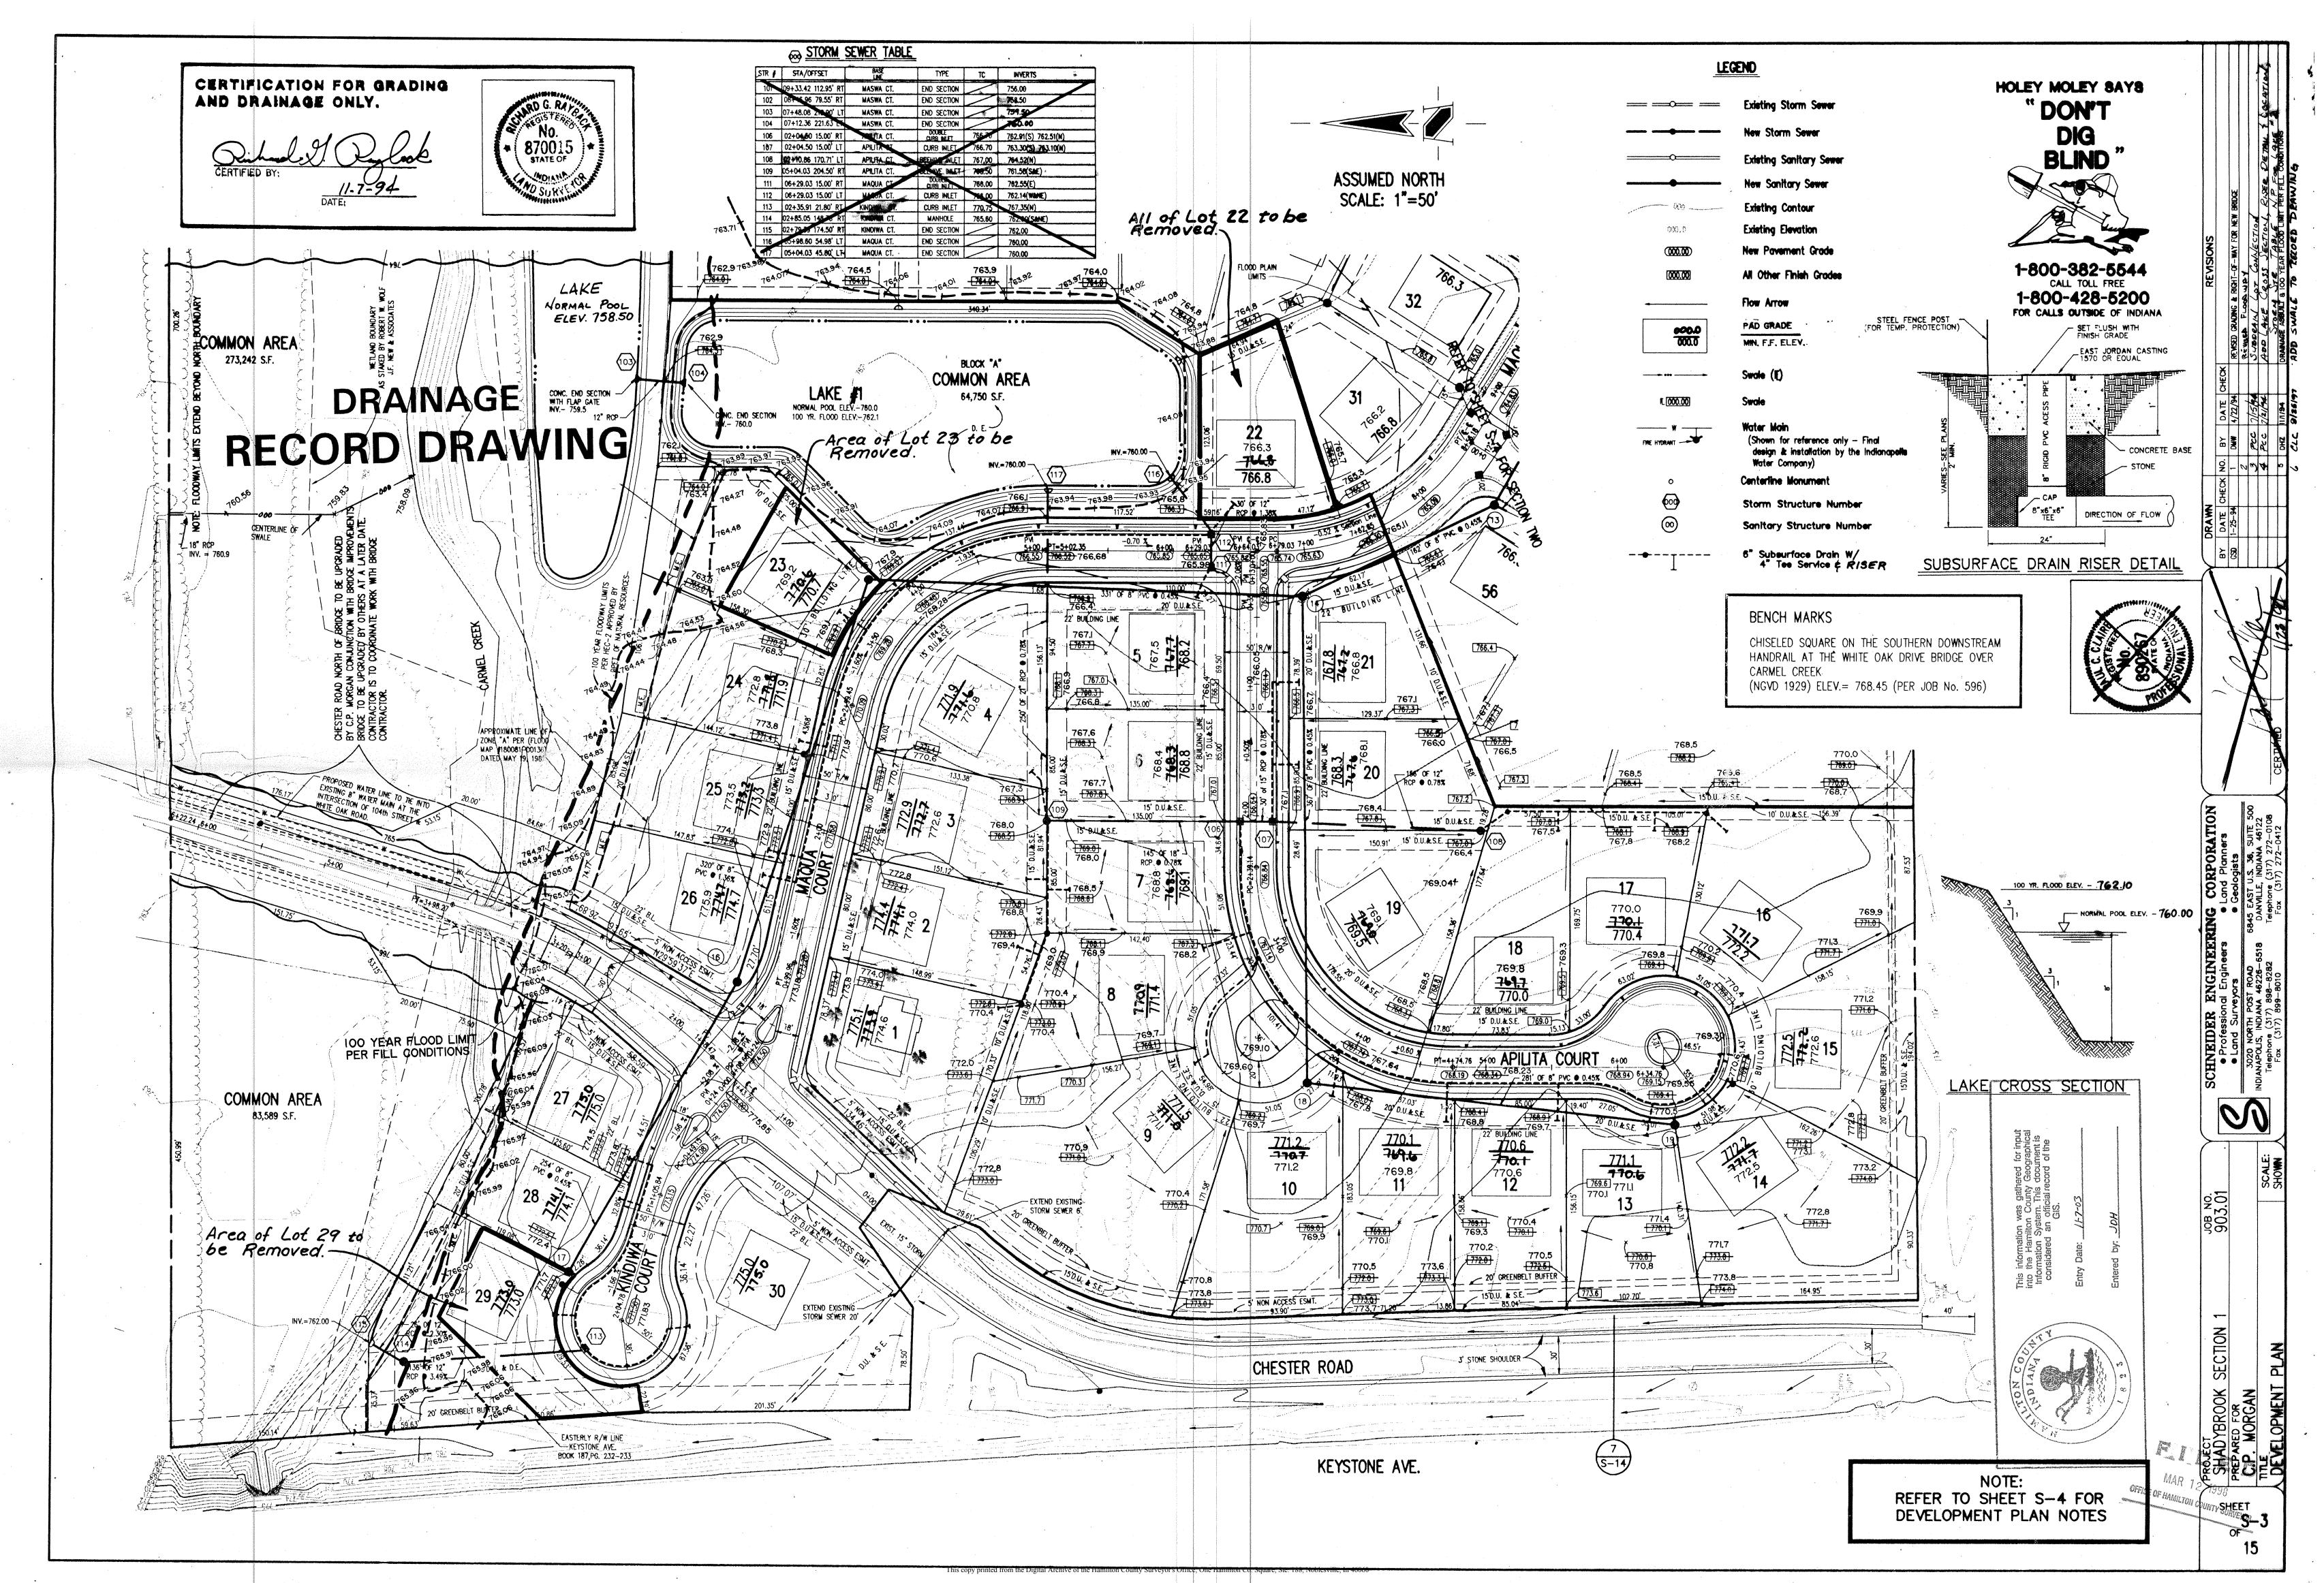

The total length of the drain will be 2,635 feet.

The retention pond (lake) located in Block A is not to be considered part of the regulated drian. Only the inlet and outlet will be maintained as part of the regulated drain. The maintenance of the pond (lake) will be the responsibility of the Homeowners Association. The Board will however, retain jurisdiction for ensuring the storage volume for which the lake was designed will be retained. Thereby, allowing no fill or easement DRB

The subsurface drains (SSD) to be part of the regulated drain are those located under the curbs and those main lines between lots or in rear yards. Only the main SSD lines which are located within the easement/ Right of Way are to be maintained as regulated drain. Laterals for individual lots will not be considered part of the regulated drain. The portion of the SSD which will be regulated other than those under curbs are as follows: Block E: Rear of Lots 7,8,2,3,17 and 18.

I have reviewed the plans and believe the drain will benefit each lot equally. Therefore, I recommend each lot be assessed by the construction of this drain. I recommend a maintenance assessment of \$30.00 per lot. \$5.00 per acre for roadways, with a \$30.00 minimum. With this assessment the total annual assessment for this drain/this section will be \$