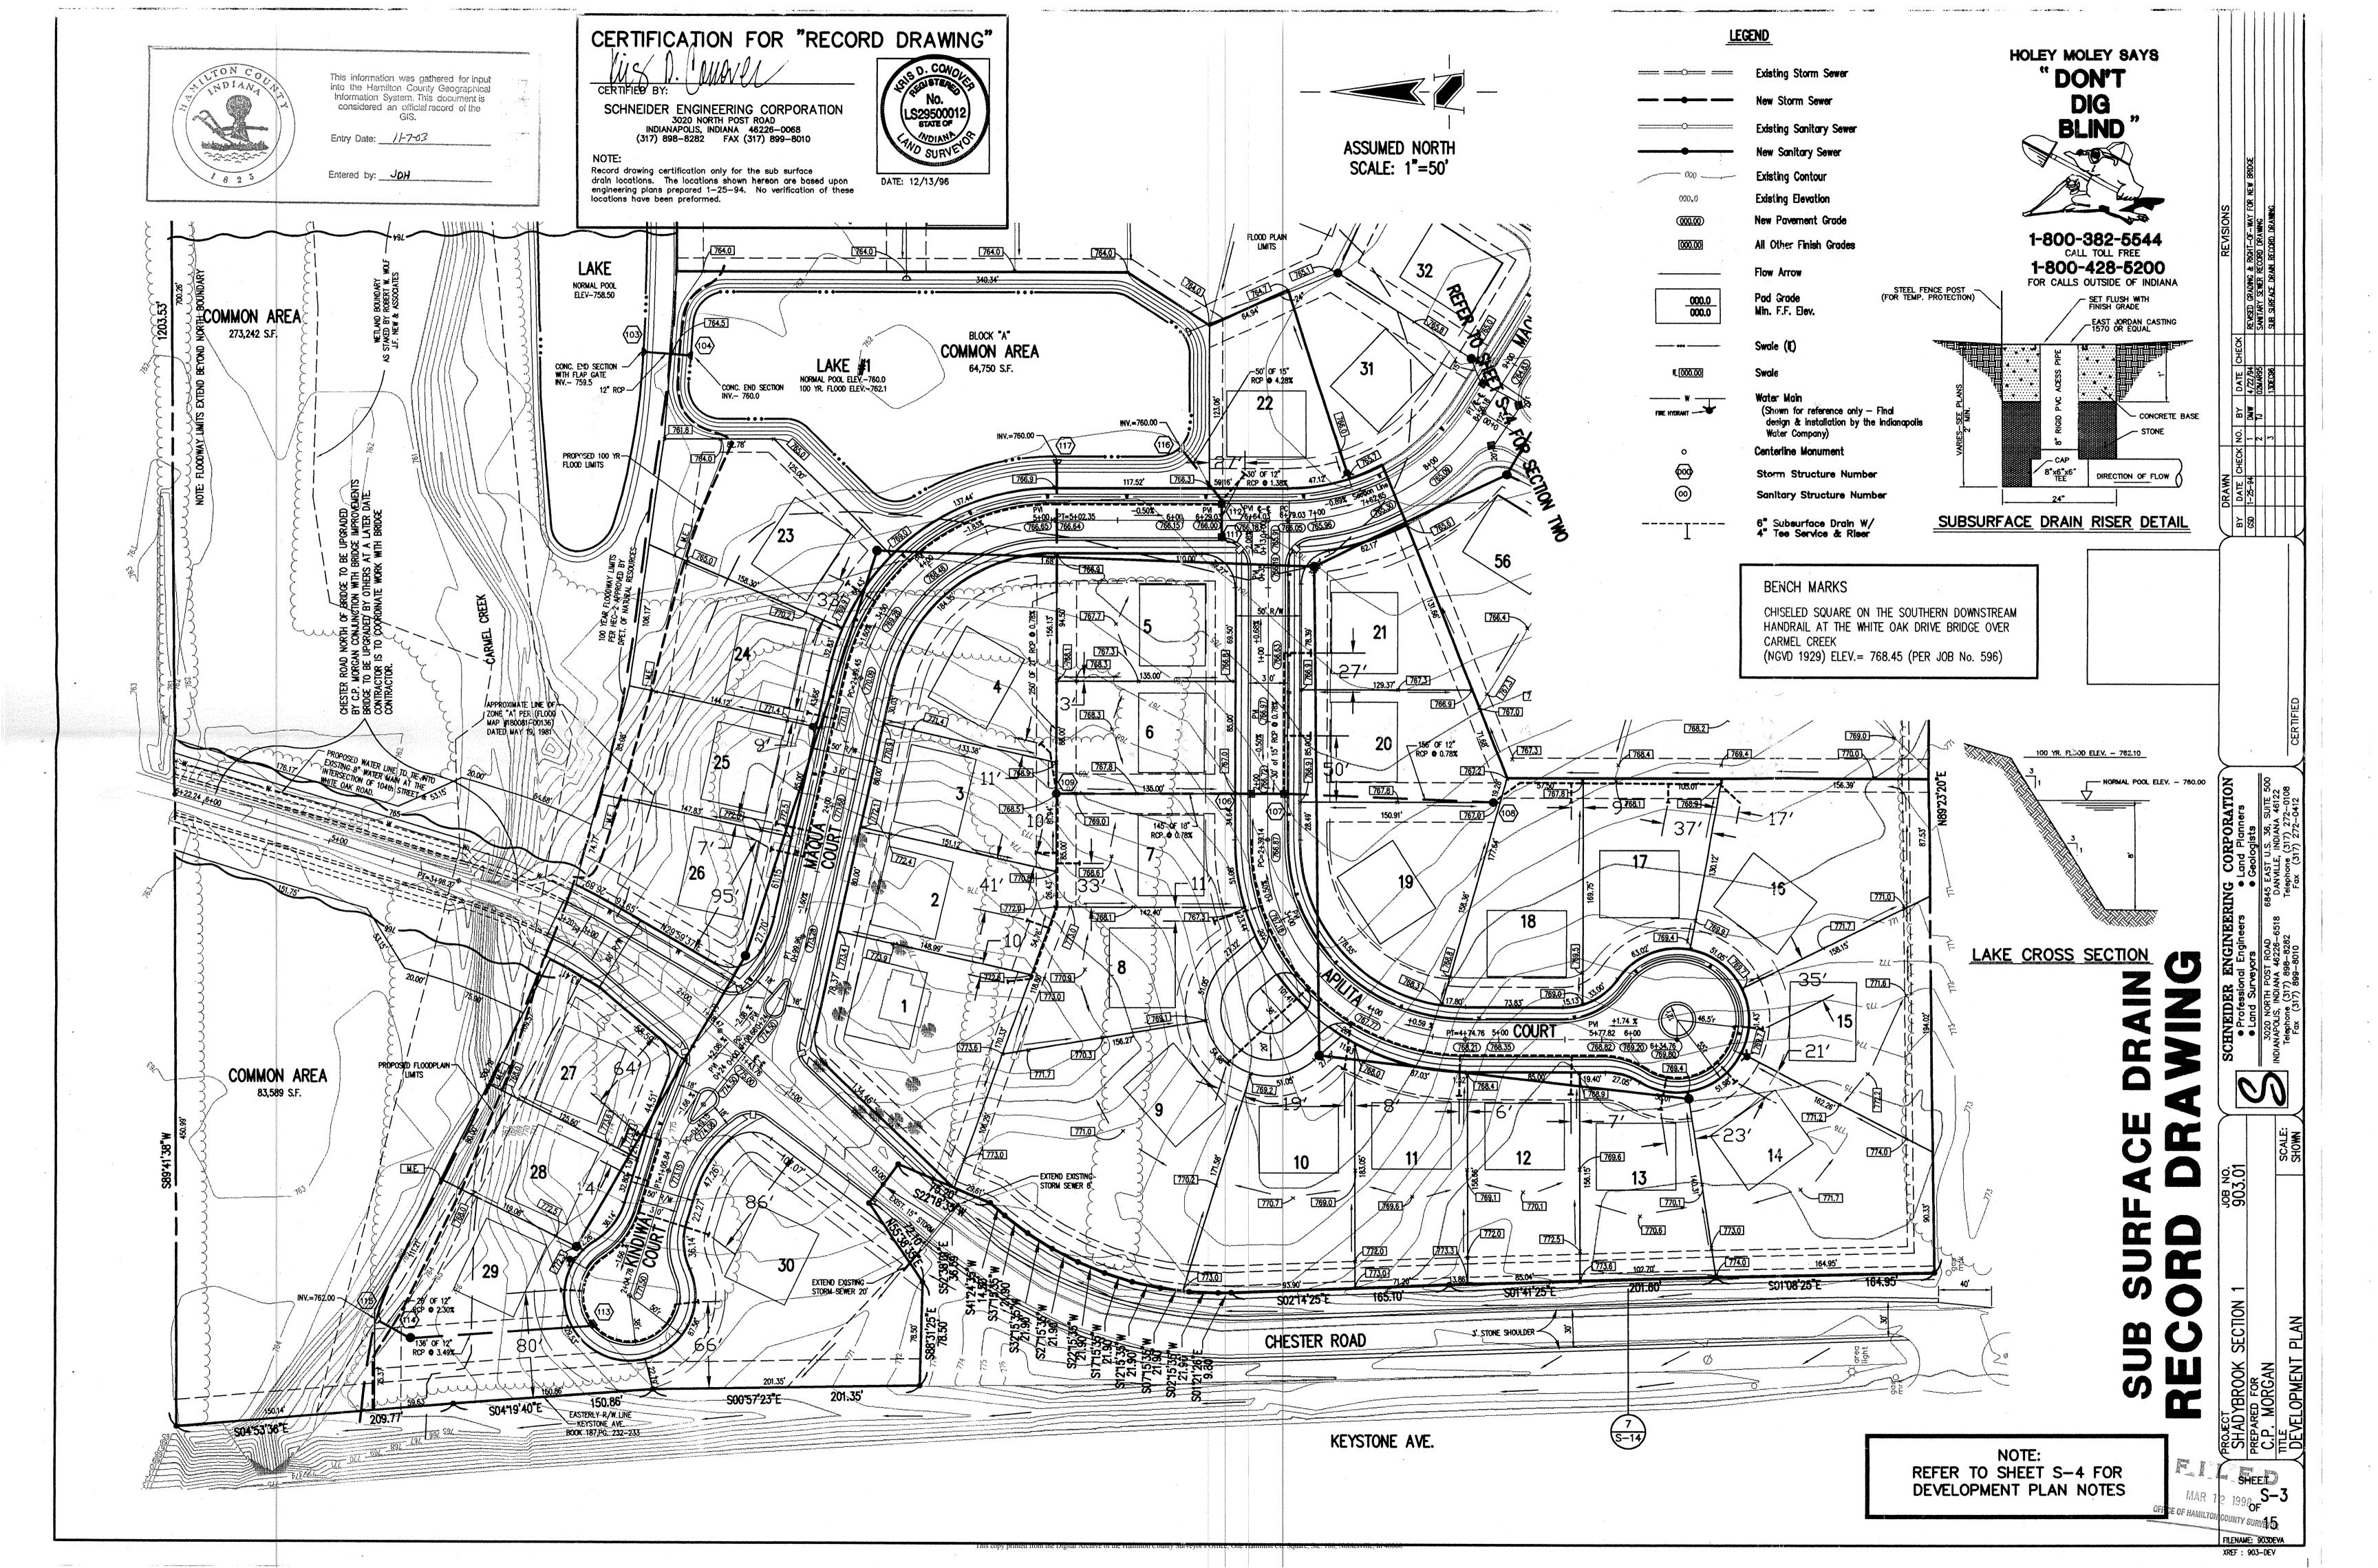

The subsurface drains (SSD) to be part of the regulated drain are those located under the curbs and those main lines between lots or in rear yards. Only the main SSD lines which are located within the easement/ Right of Way are to be maintained as regulated drain. Laterals for individual lots will not be considered part of the regulated drain. The portion of the SSD which will be regulated other than those under curbs are as follows: Block E: Rear of Lots 7,8,2,3,17 and 18.