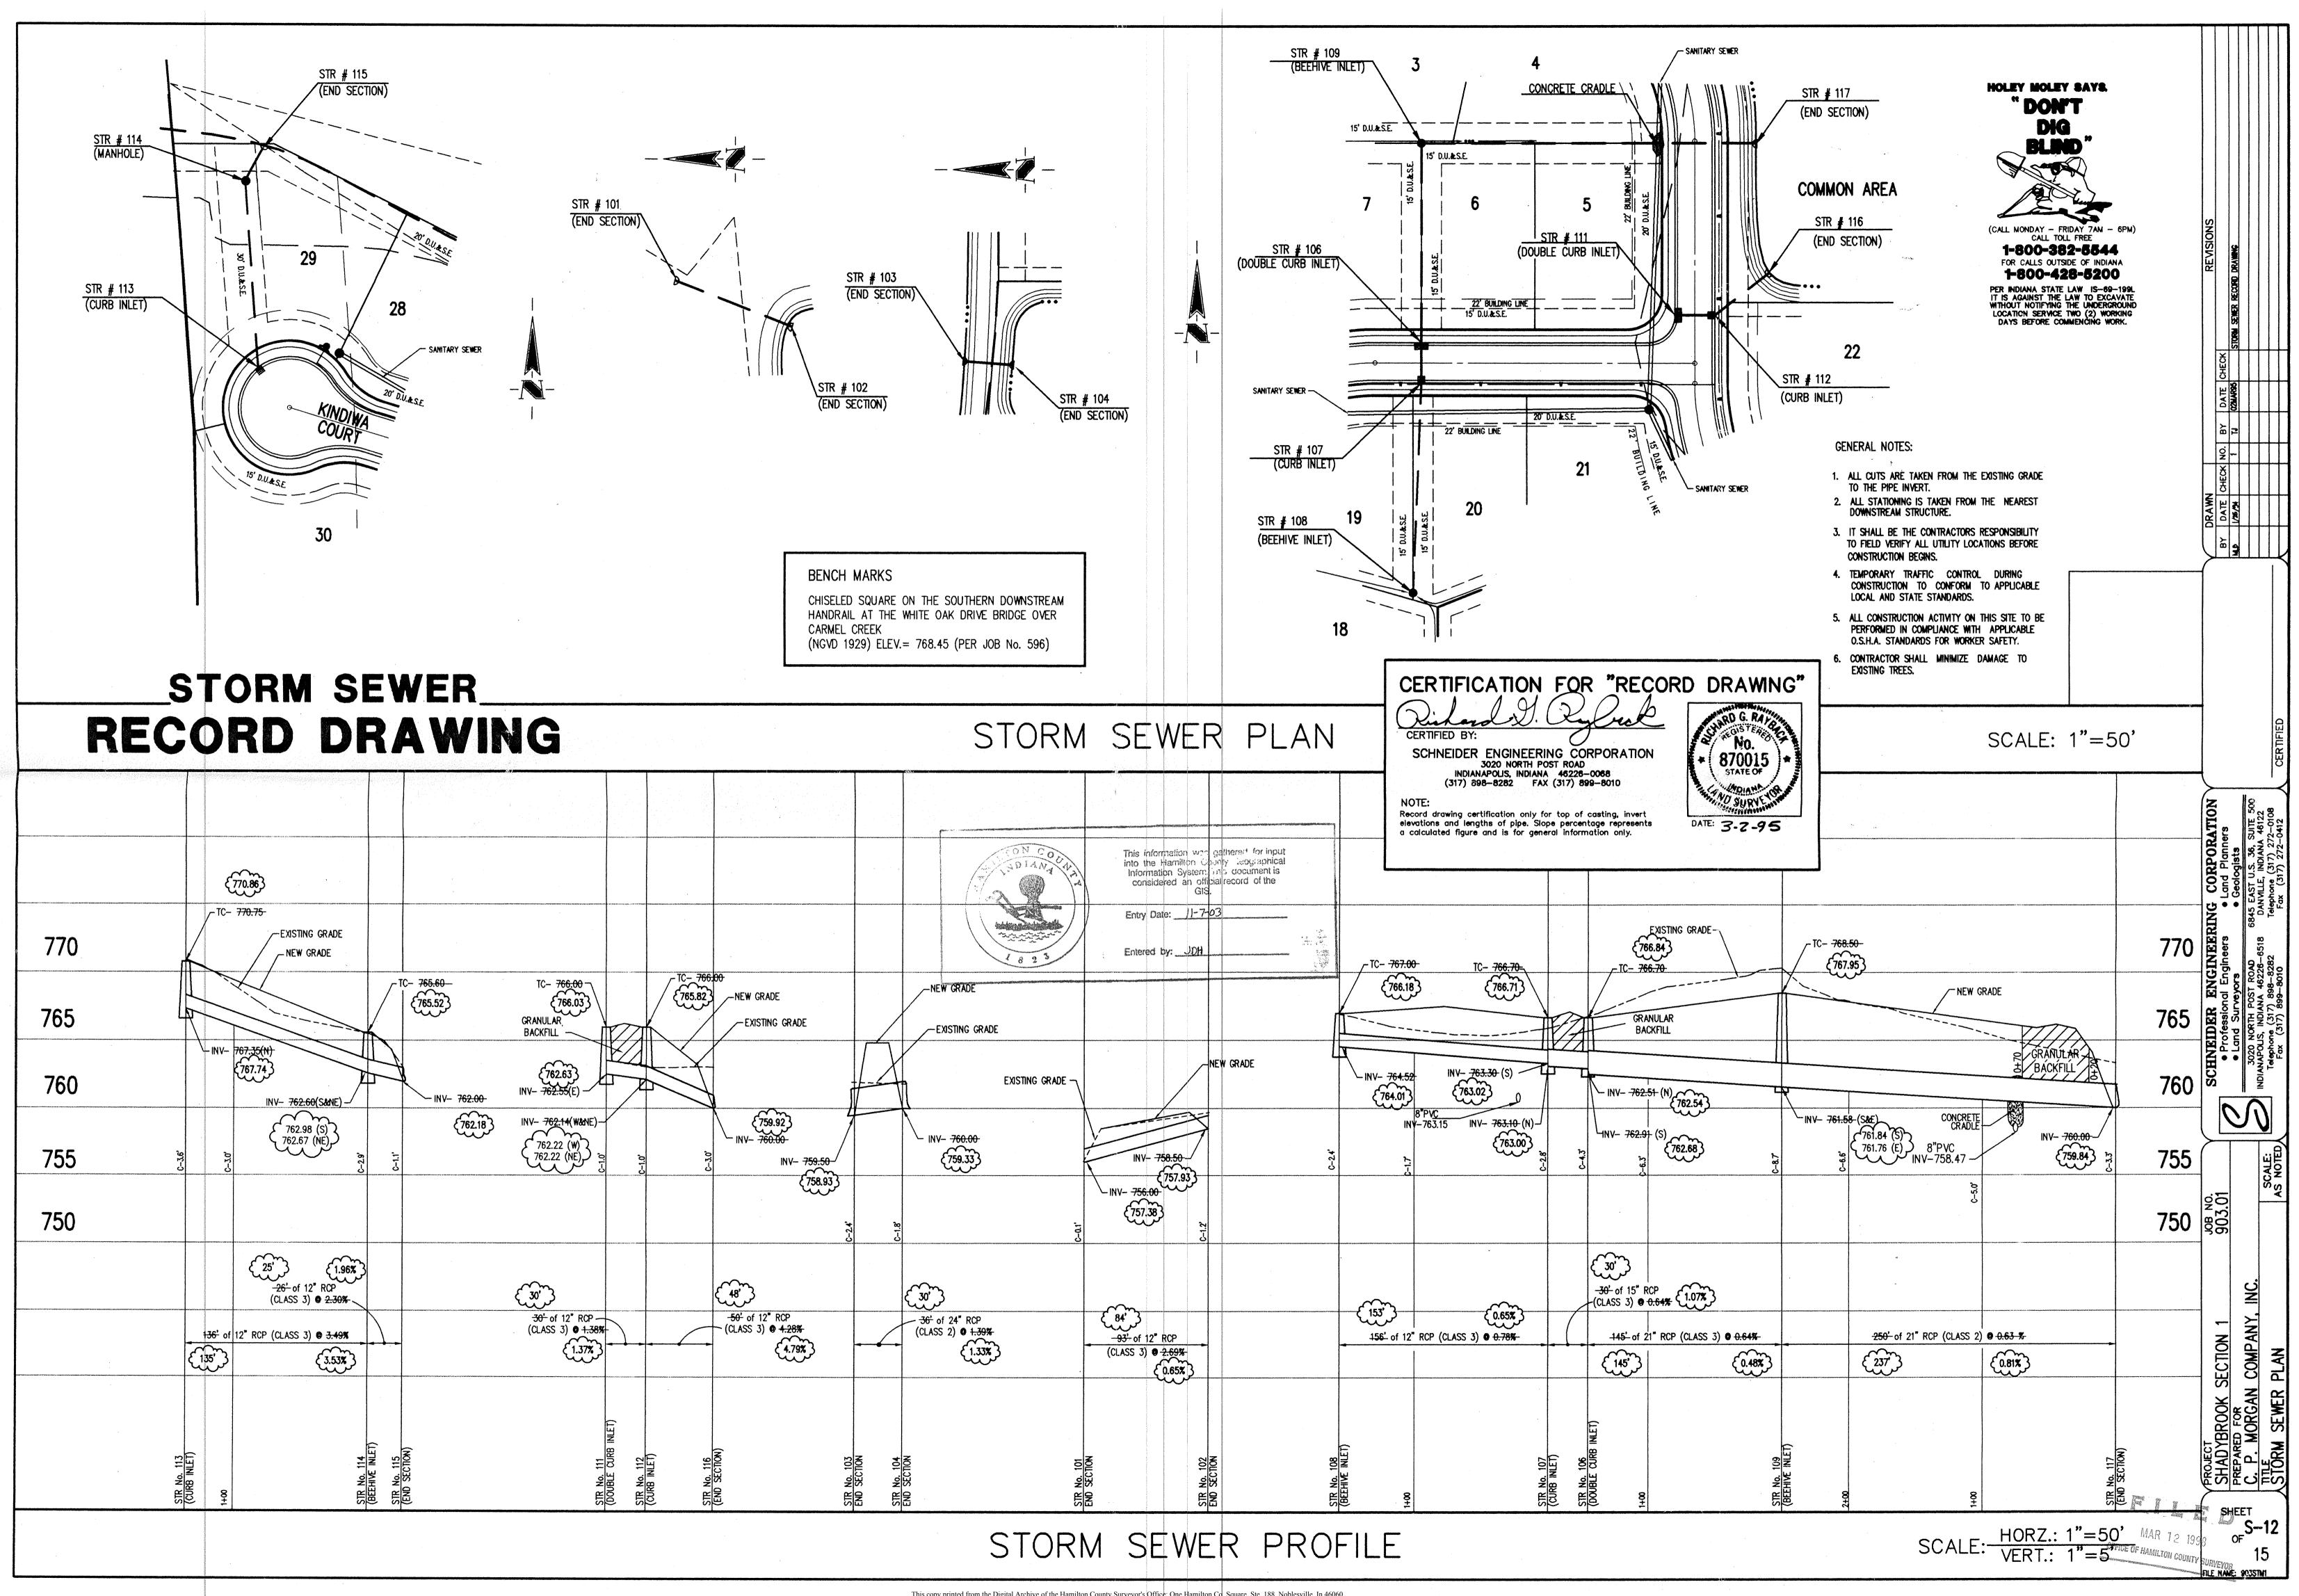

### The drain will consist of the following:

| 6"<br>12"  | SSD<br>RCP        | 1710 feet                      | 18"        | RCP        | 145 feet            |
|------------|-------------------|--------------------------------|------------|------------|---------------------|
| 15"<br>15" | RCP<br>RCP<br>CMP | 398 feet<br>30 feet<br>66 feet | 21"<br>24" | RCP<br>RCP | 250 feet<br>36 feet |

The total length of the drain will be 2,635 feet.

The retention pond (lake) located in Block A is not to be considered part of the regulated drian. Only the inlet and outlet will be maintained as part of the regulated drain. The maintenance of the pond (lake) will be the responsibility of the Homeowners Association. The Board will however, retain jurisdiction for ensuring the storage volume for which the lake was designed will be retained. Thereby, allowing no fill or easement DRB

The subsurface drains (SSD) to be part of the regulated drain are those located under the curbs and those main lines between lots or in rear yards. Only the main SSD lines which are located within the easement/ Right of Way are to be maintained as regulated drain. Laterals for individual lots will not be considered part of the regulated drain. The portion of the SSD which will be regulated other than those under curbs are as follows: Block E: Rear of Lots 7,8,2,3,17 and 18.