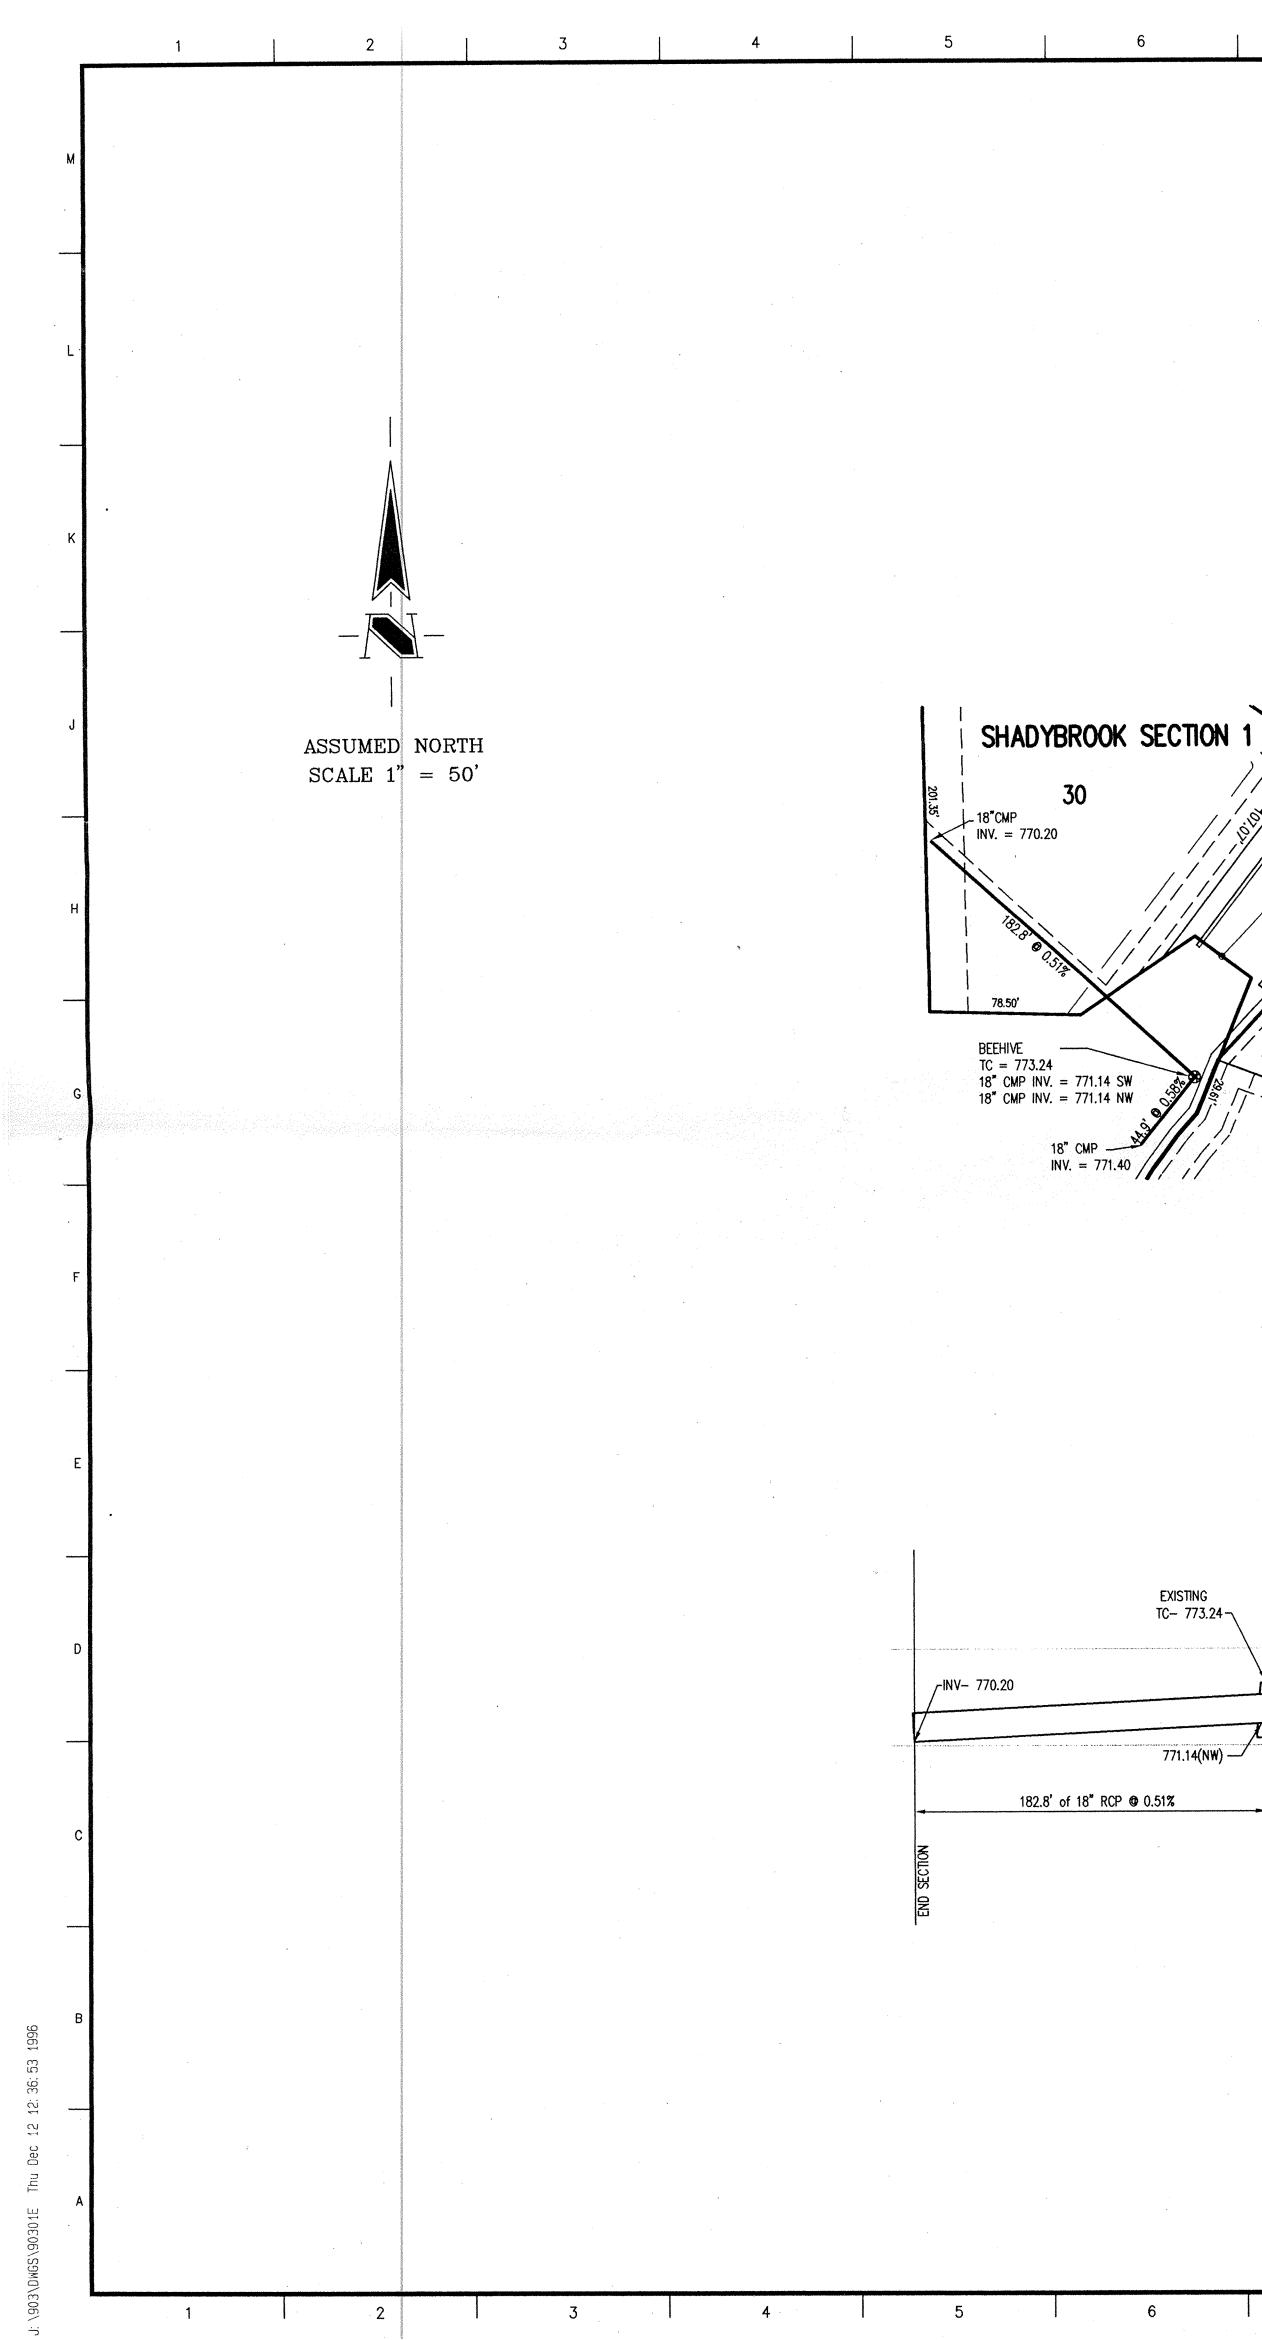

# Gasb 34 Footages for Historical Cost Drain Length Log

| Drain Type:      | Size:           | Length<br>SURVEYORS READED | Length<br>(DB Query)                  | Length<br>Reconcile | Price:                                | Cost:     |
|------------------|-----------------|----------------------------|---------------------------------------|---------------------|---------------------------------------|-----------|
| 550              | 6"              | 1,710'                     | 1795                                  | +85'                |                                       | Cost:     |
| RCP              | /2"             | 365'                       | 475'                                  | +110'               |                                       |           |
|                  | 15"             | 30'                        | 301                                   | ø                   |                                       | · · · · · |
|                  | 18"             | ø                          | 227.7                                 | +227.7'             |                                       |           |
|                  | 21"             | 382'                       | 382'                                  | ø                   | · · · · · · · · · · · · · · · · · · · |           |
|                  | 24"             | 30'                        | 30'                                   | ø                   |                                       |           |
| CMP              | 15"             | 66'                        | ø                                     | -66'                |                                       |           |
|                  |                 |                            | · · · · · · · · · · · · · · · · · · · |                     |                                       |           |
| ·                |                 |                            |                                       |                     |                                       |           |
|                  |                 |                            |                                       |                     |                                       |           |
|                  |                 |                            |                                       |                     |                                       |           |
|                  |                 |                            |                                       |                     |                                       |           |
|                  |                 |                            |                                       |                     |                                       |           |
|                  |                 |                            |                                       |                     |                                       |           |
|                  | Sum:            | 2583'                      | 2,939.7                               | 356.7'              |                                       |           |
| inal Report:     |                 |                            |                                       |                     |                                       |           |
| omments:         |                 |                            |                                       |                     |                                       |           |
| URVEYOR'S REPORT | - SHOWS 66' OF  | 15" CMP THIS               | IS NOT SHOW                           | N ON THE ,          | ASBUNTS                               |           |
| 75 BUILTS 5HOW Z | 27.7' OF 18" RO | CP, WHICH IS NOT           | SHOWN ON 7                            | HE SURVEYOR         | S REAR                                |           |

Drain-Improvement: <u>CARMEL CREEK ORAIN - SHARYBROOK - SECTION 1</u>

CANP NOT SHOWN ON ASBUILTS (15" CMP-66'

| Mrs. Sharon R. Clark made the motion to approve the Suveryor's<br>maintenance report for Merrimac Drain, seconded by Mr. Steven A. Holt<br>and passed unanimously.                                                                                                                                                                                                                               | Drb 4       | page 99          |
|--------------------------------------------------------------------------------------------------------------------------------------------------------------------------------------------------------------------------------------------------------------------------------------------------------------------------------------------------------------------------------------------------|-------------|------------------|
| The Board determined in writing that the costs, damages and<br>expenses will be less than the benefits accruing to the<br>owners of land benefited.                                                                                                                                                                                                                                              |             |                  |
|                                                                                                                                                                                                                                                                                                                                                                                                  |             |                  |
| The Board then issued an order declaring the maintenance                                                                                                                                                                                                                                                                                                                                         |             |                  |
| established and marked the findings and publicly announced the order at the meeting.                                                                                                                                                                                                                                                                                                             |             |                  |
| The Surveyor presented and recommended approval for the                                                                                                                                                                                                                                                                                                                                          |             |                  |
| non-enforcement request on the Merrimac Drain.                                                                                                                                                                                                                                                                                                                                                   |             |                  |
| Mrs. Sharon R. Clark made the motion to approve the non-enforcement                                                                                                                                                                                                                                                                                                                              |             |                  |
| request on the Merrimac Drain, seconded by Mr. Steven A. Holt and passed unanimously.                                                                                                                                                                                                                                                                                                            |             |                  |
| The Surveyor informed the Drainage Board that a Letter of Credit                                                                                                                                                                                                                                                                                                                                 | Springe of  | Cambridge-5      |
| will be presented for the Springs of Cambridge-Section 5 to the<br>County Commissioners this afternoon.                                                                                                                                                                                                                                                                                          | Letter of ( | -                |
| Surveyor informed the Drainage Board that he is near completion for                                                                                                                                                                                                                                                                                                                              |             |                  |
| design on the 206th Street Drain project.                                                                                                                                                                                                                                                                                                                                                        | 206th Stree | t Project        |
| There were no one present for the maintenance hearing for Carmel                                                                                                                                                                                                                                                                                                                                 | Carmel Cree | k Drain-Shadybro |
| Creek Drain-Shadybrook-Arm #1.<br>There were no written objections on file.                                                                                                                                                                                                                                                                                                                      | Arm #1 Main | tenance Hearing  |
|                                                                                                                                                                                                                                                                                                                                                                                                  |             |                  |
| The Surveyor presented his maintenance report to the Drainage Board. (N.I.)                                                                                                                                                                                                                                                                                                                      |             |                  |
| TO: Hamilton County Drainage Board                                                                                                                                                                                                                                                                                                                                                               |             |                  |
| February 24, 1995<br>RE: Shadybrook Section 1 Arm-Carmel Creek                                                                                                                                                                                                                                                                                                                                   |             |                  |
| Attached is a petition, non-enforcement request, plans,<br>calculation, quantity summary and assessment roll for the<br>Shadybrook Section 1 Arm-Carmel Creek. I have reviewed the<br>submittals and petition and have found each to be in proper<br>form.                                                                                                                                       |             |                  |
| I have made a personal inspection of the land described in<br>the petition. Upon doing so, I believe that the drain is<br>practicable; will improve the public health; benefit a public<br>highway and be of public utility; and that the costs, damages and<br>expenses of the proposed drain will probably be less than the<br>benefits accruing to the owners of land likely to be benefited. |             |                  |
|                                                                                                                                                                                                                                                                                                                                                                                                  |             |                  |
|                                                                                                                                                                                                                                                                                                                                                                                                  |             |                  |
|                                                                                                                                                                                                                                                                                                                                                                                                  |             |                  |
|                                                                                                                                                                                                                                                                                                                                                                                                  |             |                  |
|                                                                                                                                                                                                                                                                                                                                                                                                  |             |                  |
|                                                                                                                                                                                                                                                                                                                                                                                                  |             |                  |